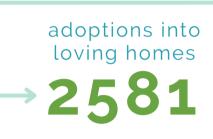

### OUR YEAR IN **REVIEW**

**Total Intakes** 5356

1800 dogs, 3353 cats, and 203 other species were assisted by Greenhill's live-saving programs this year